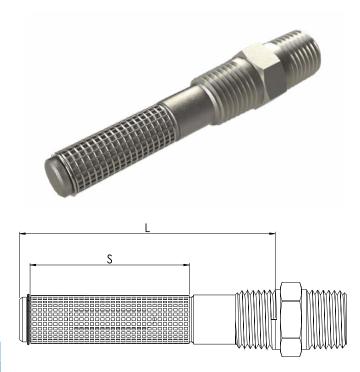

## IN-LINE FILTER

This self flushing In-Line Filter is used for filtration of control fluid of medium and potable water qualities. The flowing fluid continuously flushes the filter element.

## **Technical Data**

Pressure rating: 40 bar; 600 psi Filter element: 420 micron (40 mesh) Threads:  $\frac{1}{8}$ ",  $\frac{1}{4}$ ",  $\frac{3}{8}$ " &  $\frac{1}{2}$ " NPT Maximum temperature: 140°C; 285°F

Standard materials:

**Body:** Stainless Steel 303 (optional - Stainless Steel 316)

Screen: Stainless Steel 316

|   | <sup>1</sup> /8 <b>"</b> |                                  | 1/4" |        | <sup>3</sup> /8 <b>"</b> |         | 1/2" |        |
|---|--------------------------|----------------------------------|------|--------|--------------------------|---------|------|--------|
|   | mm                       | inch                             | mm   | inch   | mm                       | inch    | mm   | inch   |
| L | 36                       | 1 <sup>7</sup> / <sub>16</sub> " | 52   | 21/32" | 68                       | 211/16" | 116  | 49/16" |
| S | 14                       | 9/16"                            | 27   | 21/16" | 25                       | 1″      | 82   | 41/4"  |